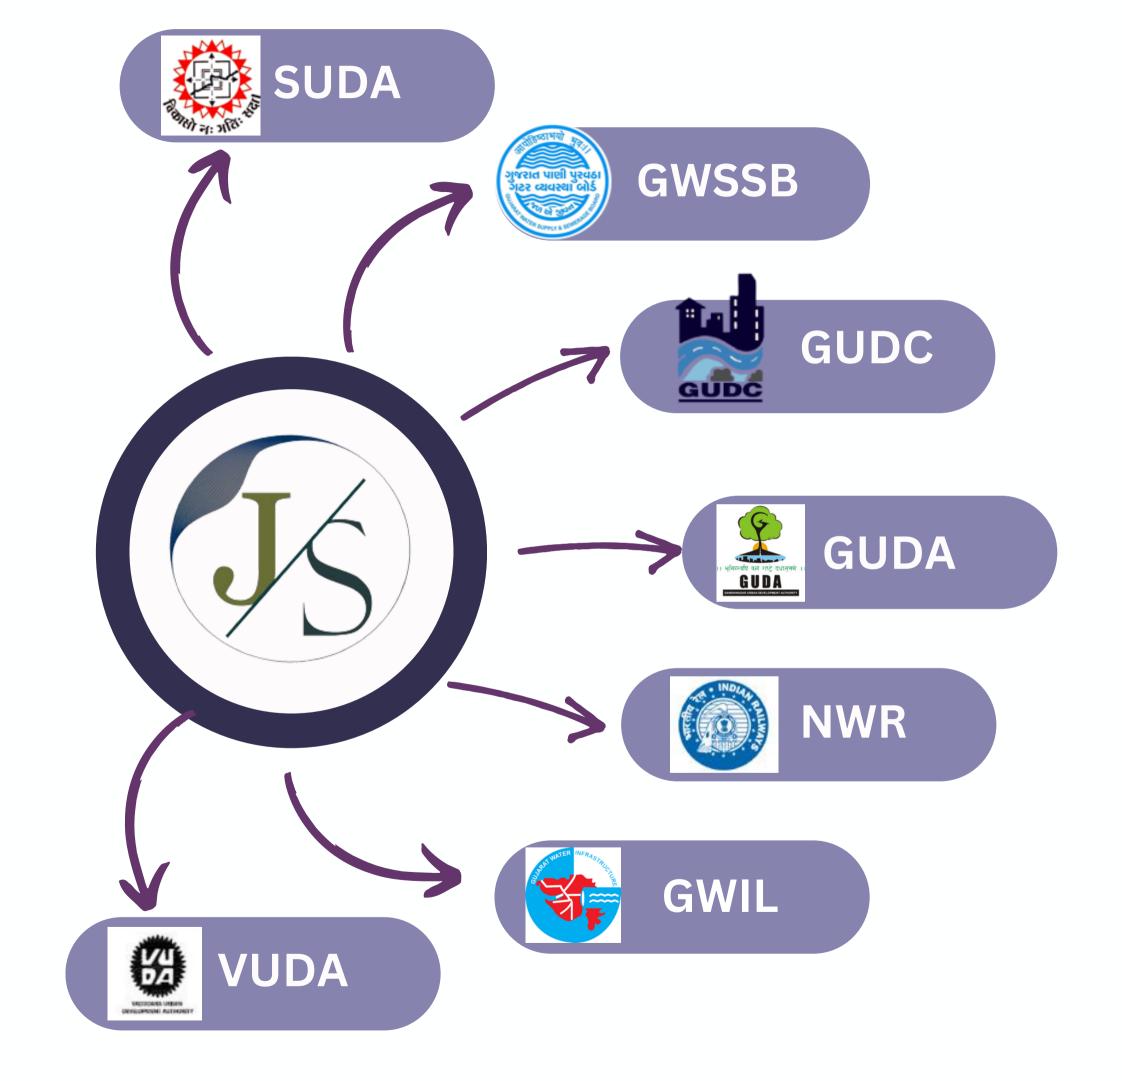

tercourses

03

#### WATER SUPPLY

- Pipeline network
- RCC UG Sump, ESR
- Water Treatment Plant
- Electro-Mechanical Works
- Pumping Station & Machinery
- House service Connection

04

#### DISASTER MANAGEMENT

- Storm water pipeline
- Flood fighting machinery

05

#### **ENVIRONMENT**

- SEWAGE TREATMENT PLANTS
- Trenchless Technology
- Tarrane developement
- Solar penal





#### ACTIVITIES







RAILWAY CROSSING





Trenchless Technology

PIPE LAYING







# ACHIVEMENTS U.G.D WORKS





# ACHIVEMENTS Km W.S.S. WORKS



## MAJOR WORKS

GJ Kadana SHYAMAN SIYAL 70.43 Cr. MH JAMNER 67.79 Cr. GJ Kakrapar PK B 70.43 Cr. KA Ballari (UGD)

97.52 Cr.

GJ
Dahod
smart city

126.26 Cr.

MP

**Gwaliar (UGD)** 

207.95 Cr.

## COMPANY GROWTH





Turnover

Net worth



# OUR ESTIMATED CLIENTELE



#### NETWORKS

 With help of all Manpower, Material and Machinery we have set a benchmark by laying Sewerage/Water Supply Networks of more than 3500 KM in the last 5 years which clearly demonstrates our Strength & Exceptional Capability.



# PHOTO GALLERY





### CONTECT US

- Regd. Office:- 12, Sahjanand Society, Urban Bank Road,
   Highway, Mehsana-384002, Gujarat, India.
- Ph:- 02762- 252007
- Email:-super\_co1234@yahoo.in