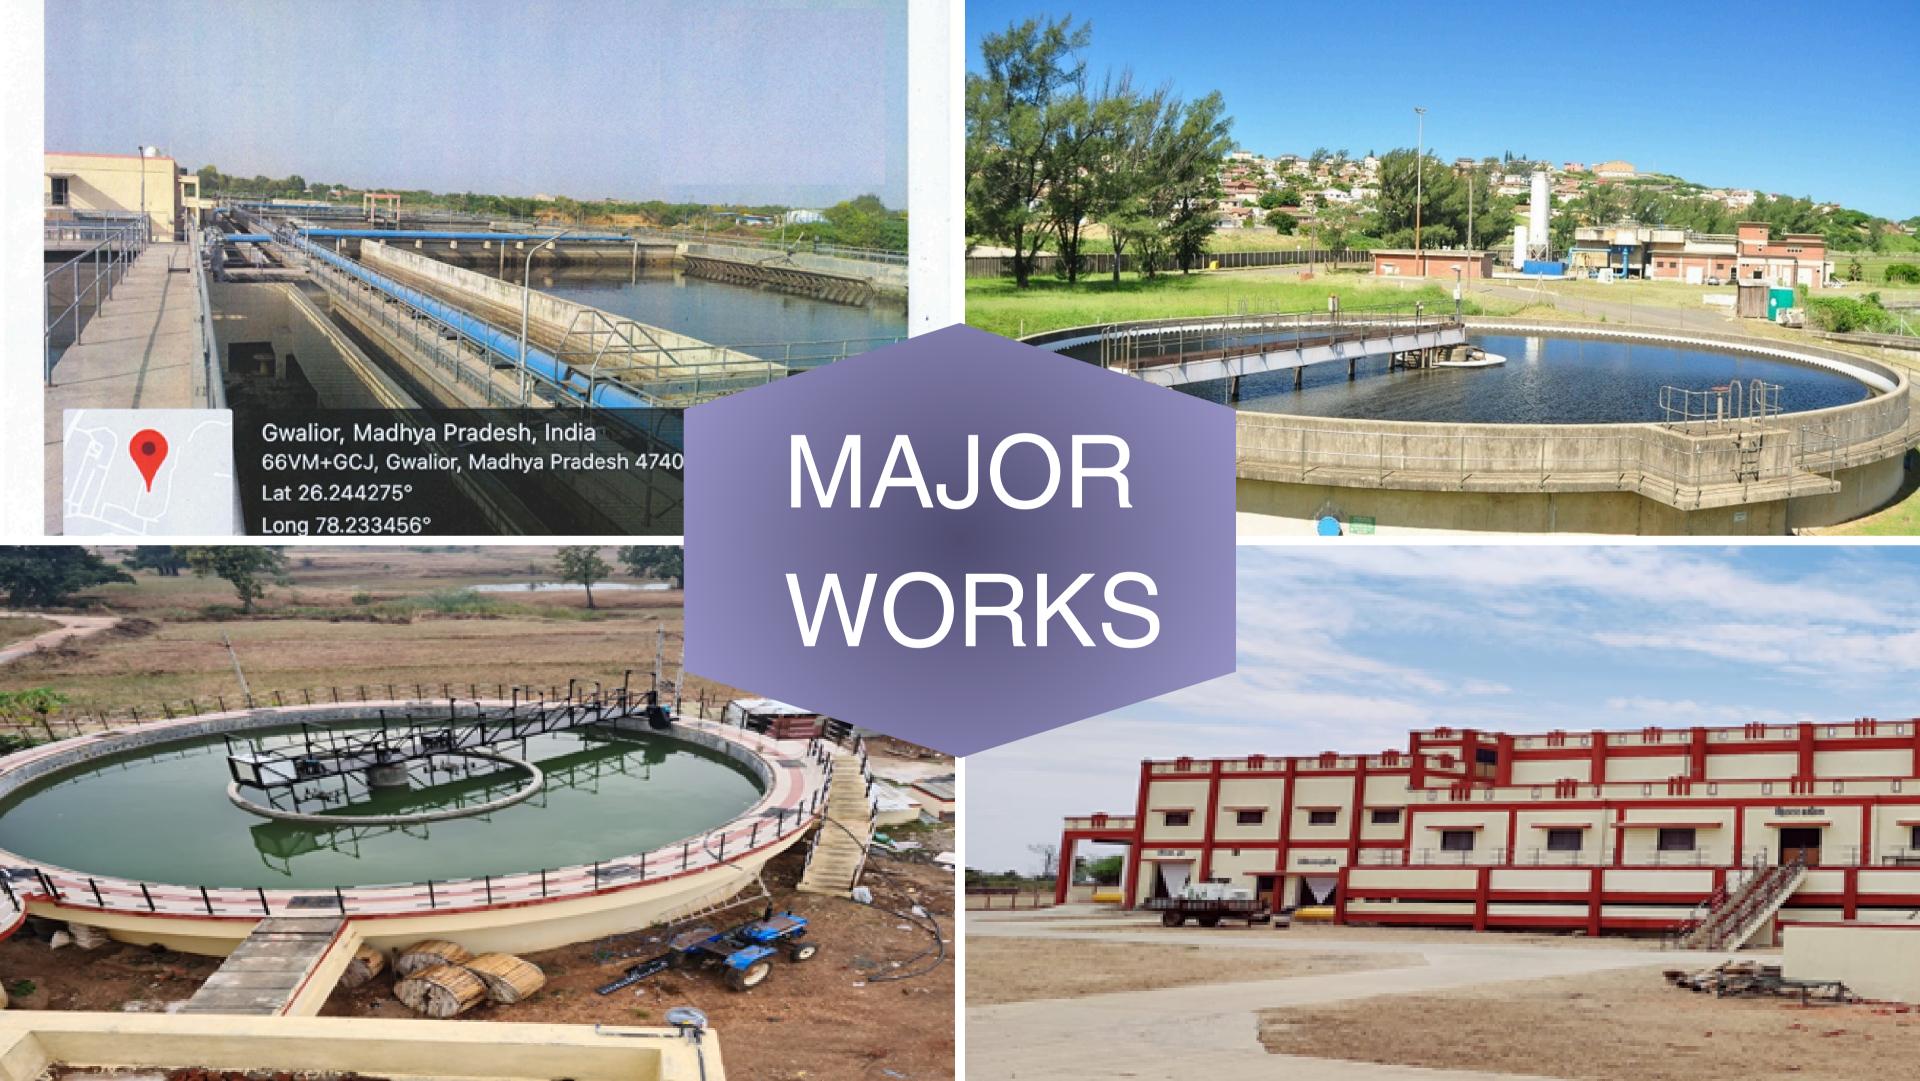

## MAJOR WORKS

GJ Kadana SHYAMAN SIYAL 70.43 Cr. MH JAMNER 67.79 Cr. GJ Kakrapar PK B 70.43 Cr. KA Ballari (UGD)

97.52 Cr.

GJ
Dahod
smart city

126.26 Cr.

MP

**Gwaliar (UGD)** 

207.95 Cr.