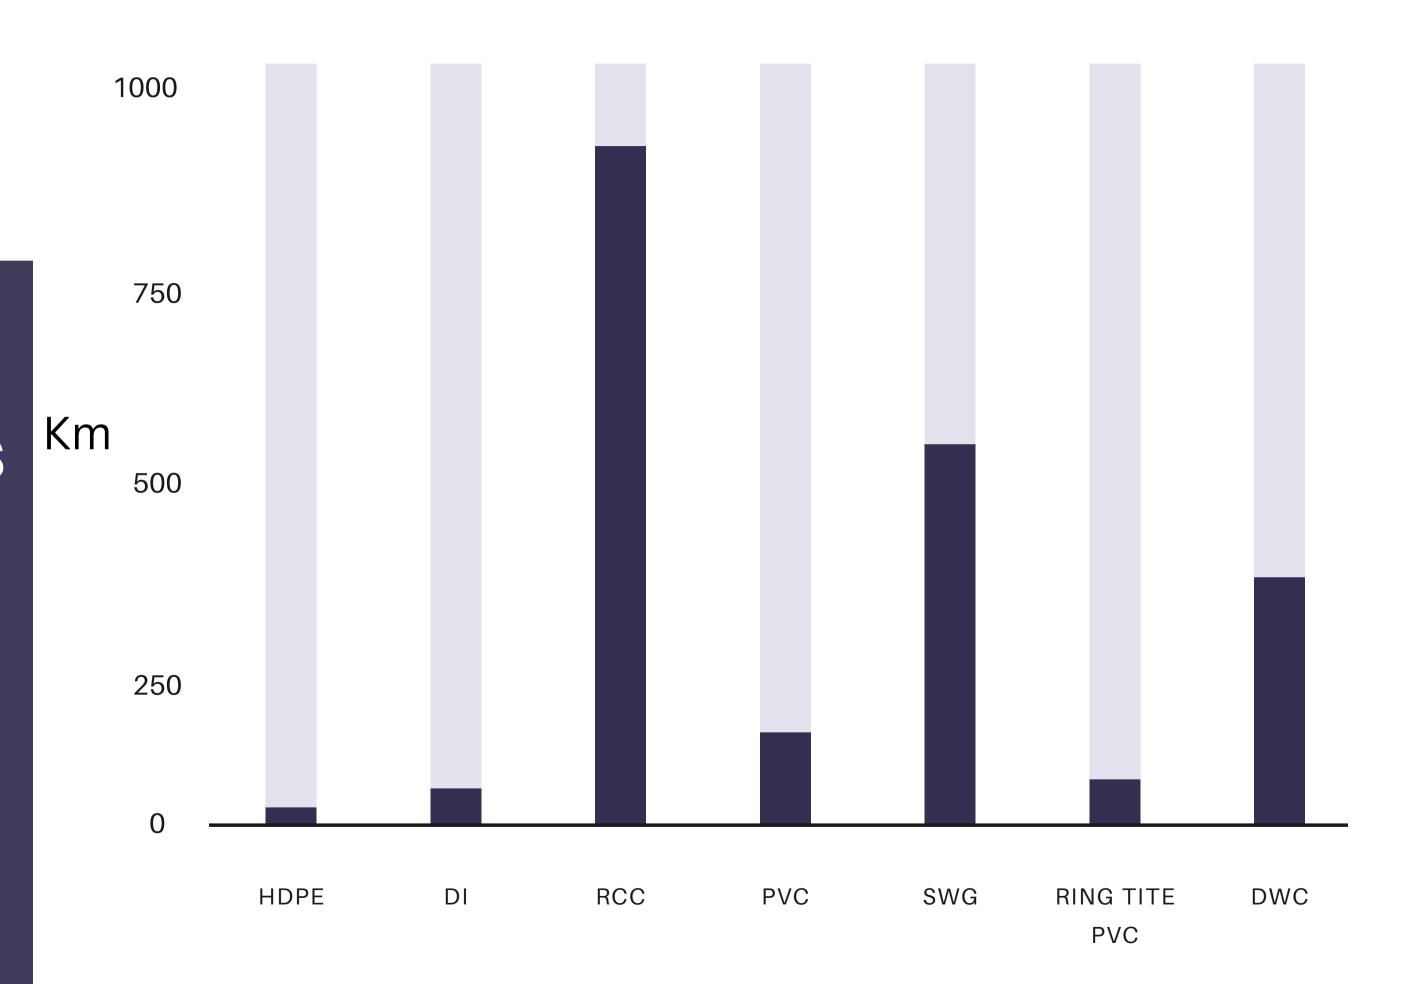

#### NETWORKS

 With help of all Manpower, Material and Machinery we have set a benchmark by laying Sewerage/Water Supply Networks of more than 3500 KM in the last 5 years which clearly demonstrates our Strength & Exceptional Capability.