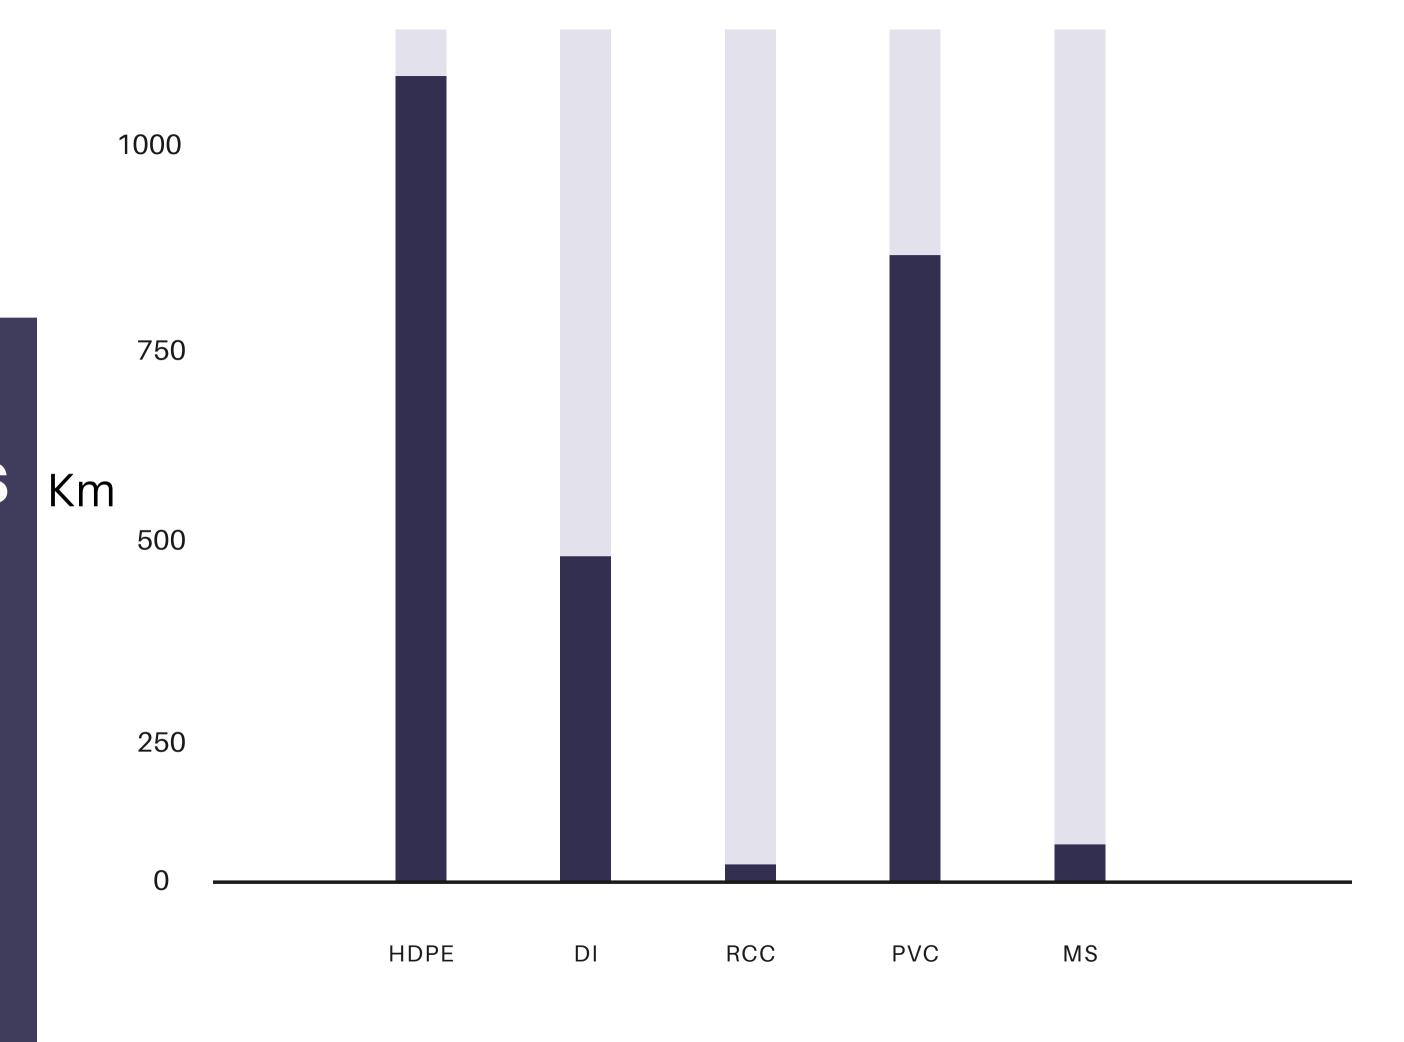

# ACHIVEMENTS U.G.D WORKS

#### NETWORKS

 With help of all Manpower, Material and Machinery we have set a benchmark by laying Sewerage/Water Supply Networks of more than 3500 KM in the last 5 years which clearly demonstrates our Strength & Exceptional Capability.